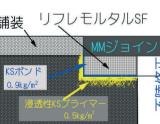

水平面に塗りつける。 をらに路面から地覆の が、SMジョイ ができるのが、SMジョイ

リフレコンクリート 打ち込み

KSボンドを塗布

## 当協会が推奨する各種工法

な意見交換

MM-DS材打ち込み〈実演中〉

溶解したAPJ―150バインダーを塗布

- 2. MMジョイントDS型工法 (MM-DS工法)
- (EQM-J工法) (NETIS番号QS-180019-A) 4. グッドメタル筋を配置したMM-DSジョイント工法
- (EQM-J-G工法) (NETIS 番号: QS-150039-A) 5. SMジョイント(ゴム劣化取替工法)
- (NETIS番号QS-180049-A) 6. 接着剤塗布型リフレモルセット補修 (EQM工法) (NETIS登録番号:KSボンド番号KT-160058-VE, リフレモルセット SF番号KT-170058-A)
- 7. 取替RC床版工法(NETIS番号TH-220003-A)
- 8. ボックスカルバート補強工法 (EQM-G-K工法) (特許第6253058号、NETIS番号QS-150039-A)
- 9. RC部材のひび割れ補修工法