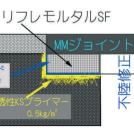

水平面に塗りつける。 をらに路面から地覆の が、SMジョイ ができるのが、SMジョイ

リフレコンクリート 打ち込み

KSボンドを塗布

## 当協会が推奨する各種工法

な意見交換

MM-DS材打ち込み〈実演中〉

溶解したAPJ―150バインダーを塗布

- 2. MMジョイントDS型工法 (MM-DS工法)
- (EQM-J工法) (NETIS番号QS-180019-A) 4. グッドメタル筋を配置したMM-DSジョイント工法
- (EQM-J-G工法) (NETIS 番号: QS-150039-A) 5. SMジョイント(ゴム劣化取替工法)
- (NETIS番号QS-180049-A) 6. 接着剤塗布型リフレモルセット補修 (EQM工法) (NETIS登録番号:KSボンド番号KT-160058-VE, リフレモルセット SF番号KT-170058-A)
- 7. 取替RC床版工法(NETIS番号TH-220003-A)
- 8. ボックスカルバート補強工法 (EQM-G-K工法) (特許第6253058号、NETIS番号QS-150039-A)
- 9. RC部材のひび割れ補修工法