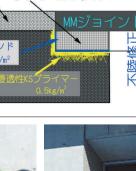

水平面に塗りつける。 をらに路面から地覆の が、SMジョイ ができるのが、SMジョイ

リフレコンクリート 打ち込み

KSボンドを塗布

## 当協会が推奨する各種工法

な意見交換

MM-DS材打ち込み〈実演中〉

溶解したAPJ―150バインダーを塗布

- 2. MMジョイントDS型工法 (MM-DS工法)
- (EQM-J工法) (NETIS番号QS-180019-A) 4. グッドメタル筋を配置したMM-DSジョイント工法
- (EQM-J-G工法) (NETIS 番号: QS-150039-A) 5. SMジョイント(ゴム劣化取替工法)
- (NETIS番号QS-180049-A) 6. 接着剤塗布型リフレモルセット補修 (EQM工法) (NETIS登録番号:KSボンド番号KT-160058-VE, リフレモルセット SF番号KT-170058-A)
- 7. 取替RC床版工法(NETIS番号TH-220003-A)
- 8. ボックスカルバート補強工法 (EQM-G-K工法) (特許第6253058号、NETIS番号QS-150039-A)
- 9. RC部材のひび割れ補修工法