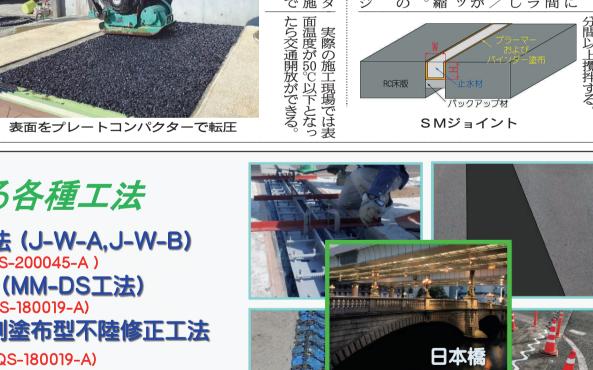

コンクリート破断

鋼製アタッ チメント

PFRC

既設RC床版

講習会全体風景

## 人学 工学 語 で技術講習会開催

No. 1 供試体=建研式引張試験および

SMジョイントを施工



No. 2 供試体─不陸修正EQM─J工法 およびMMジョイントDS型を施工

講習会第一部

浸透性KSプライマー KSボンドの塗布状況

程度に硬化した材料を、一程度に硬化した材料を、している。攪拌後、している。攪拌後、している。攪拌後、している。攪拌後、している。攪拌後、している。攪拌後、している。

SM止水材充填〈実演中〉

水平面に塗りつける。 をらに路面から地覆の が、SMジョイ ができるのが、SMジョイ

リフレコンクリート 打ち込み























KSボンドを塗布

## 当協会が推奨する各種工法

な意見交換

MM-DS材打ち込み〈実演中〉

溶解したAPJ―150バインダーを塗布

- 2. MMジョイントDS型工法 (MM-DS工法)
- (EQM-J工法) (NETIS番号QS-180019-A) 4. グッドメタル筋を配置したMM-DSジョイント工法
- (EQM-J-G工法) (NETIS 番号: QS-150039-A) 5. SMジョイント(ゴム劣化取替工法)
- (NETIS番号QS-180049-A) 6. 接着剤塗布型リフレモルセット補修 (EQM工法) (NETIS登録番号:KSボンド番号KT-160058-VE, リフレモルセット SF番号KT-170058-A)
- 7. 取替RC床版工法(NETIS番号TH-220003-A)
- 8. ボックスカルバート補強工法 (EQM-G-K工法) (特許第6253058号、NETIS番号QS-150039-A)
- 9. RC部材のひび割れ補修工法





E-mail:info@nbma.jp URL http://nbma.jp