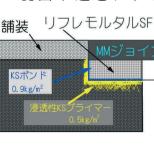

水平面に塗りつける。 をらに路面から地覆の が、SMジョイ ができるのが、SMジョイ

リフレコンクリート 打ち込み

KSボンドを塗布

## 当協会が推奨する各種工法

な意見交換

MM-DS材打ち込み〈実演中〉

溶解したAPJ―150バインダーを塗布

- 2. MMジョイントDS型工法 (MM-DS工法)
- (EQM-J工法) (NETIS番号QS-180019-A) 4. グッドメタル筋を配置したMM-DSジョイント工法
- (EQM-J-G工法) (NETIS 番号: QS-150039-A) 5. SMジョイント(ゴム劣化取替工法)
- (NETIS番号QS-180049-A) 6. 接着剤塗布型リフレモルセット補修 (EQM工法) (NETIS登録番号:KSボンド番号KT-160058-VE, リフレモルセット SF番号KT-170058-A)
- 7. 取替RC床版工法(NETIS番号TH-220003-A)
- 8. ボックスカルバート補強工法 (EQM-G-K工法) (特許第6253058号、NETIS番号QS-150039-A)
- 9. RC部材のひび割れ補修工法