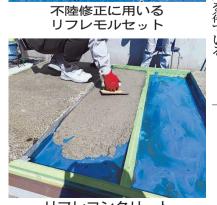

## 当協会が推奨する各種工法

な意見交換

MM-DS材打ち込み〈実演中〉

溶解したAPJ―150バインダーを塗布

- 2. MMジョイントDS型工法 (MM-DS工法)
- (EQM-J工法) (NETIS番号QS-180019-A) 4. グッドメタル筋を配置したMM-DSジョイント工法
- (EQM-J-G工法) (NETIS 番号: QS-150039-A) 5. SMジョイント(ゴム劣化取替工法)
- (NETIS番号QS-180049-A) 6. 接着剤塗布型リフレモルセット補修 (EQM工法) (NETIS登録番号:KSボンド番号KT-160058-VE, リフレモルセット SF番号KT-170058-A)
- 7. 取替RC床版工法(NETIS番号TH-220003-A)
- 8. ボックスカルバート補強工法 (EQM-G-K工法) (特許第6253058号、NETIS番号QS-150039-A)
- 9. RC部材のひび割れ補修工法