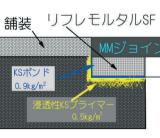

水平面に塗りつける。 をらに路面から地覆の が、SMジョイ ができるのが、SMジョイ

リフレコンクリート 打ち込み

KSボンドを塗布

## 当協会が推奨する各種工法

な意見交換

MM-DS材打ち込み〈実演中〉

溶解したAPJ―150バインダーを塗布

- 2. MMジョイントDS型工法 (MM-DS工法)
- (EQM-J工法) (NETIS番号QS-180019-A) 4. グッドメタル筋を配置したMM-DSジョイント工法
- (EQM-J-G工法) (NETIS 番号: QS-150039-A) 5. SMジョイント(ゴム劣化取替工法)
- (NETIS番号QS-180049-A) 6. 接着剤塗布型リフレモルセット補修 (EQM工法) (NETIS登録番号:KSボンド番号KT-160058-VE, リフレモルセット SF番号KT-170058-A)
- 7. 取替RC床版工法(NETIS番号TH-220003-A)
- 8. ボックスカルバート補強工法 (EQM-G-K工法) (特許第6253058号、NETIS番号QS-150039-A)
- 9. RC部材のひび割れ補修工法