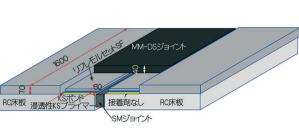

リフレコンクリート3時間後の強度 試験で圧縮強度20N/平方を確認

APJ-150バインダー MM-DS専用骨材

コンクリート破断

鋼製アタッ チメント

PFRC

既設RC床版

講習会全体風景

## 人学 工学 語 で技術講習会開催

No. 1 供試体=建研式引張試験および

SMジョイントを施工



No. 2 供試体─不陸修正EQM─J工法 およびMMジョイントDS型を施工

講習会第一部

浸透性KSプライマー KSボンドの塗布状況

程度に硬化した材料を、一程度に硬化した材料を、している。攪拌後、している。攪拌後、している。攪拌後、している。攪拌後、している。攪拌後、している。攪拌後、している。

SM止水材充填〈実演中〉

水平面に塗りつける。 をらに路面から地覆の が、SMジョイ ができるのが、SMジョイ

リフレコンクリート 打ち込み























KSボンドを塗布

## 当協会が推奨する各種工法

な意見交換

MM-DS材打ち込み〈実演中〉

溶解したAPJ―150バインダーを塗布

- 2. MMジョイントDS型工法 (MM-DS工法)
- (EQM-J工法) (NETIS番号QS-180019-A) 4. グッドメタル筋を配置したMM-DSジョイント工法
- (EQM-J-G工法) (NETIS 番号: QS-150039-A) 5. SMジョイント(ゴム劣化取替工法)
- (NETIS番号QS-180049-A) 6. 接着剤塗布型リフレモルセット補修 (EQM工法) (NETIS登録番号:KSボンド番号KT-160058-VE, リフレモルセット SF番号KT-170058-A)
- 7. 取替RC床版工法(NETIS番号TH-220003-A)
- 8. ボックスカルバート補強工法 (EQM-G-K工法) (特許第6253058号、NETIS番号QS-150039-A)
- 9. RC部材のひび割れ補修工法





E-mail:info@nbma.jp URL http://nbma.jp